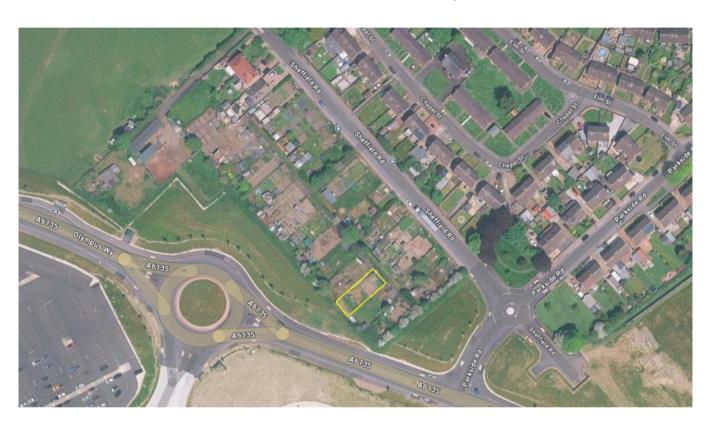

Estate Office • Wentworth • Rotherham South Yorkshire • S62 7TD Telephone 01226 742041 • Fax 01226 350292 Email office@wentworthestate.co.uk www.wentworthestate.co.uk

# **ALLOTMENT TO LET**

# Available Immediately



#### Location

Plot 30, Sheffield Road, Hoyland, Barnsley, S74 0DW

#### Rent:

By tender, payable annually in advance.

### **Terms:**

The allotment will be let on The Estate's standard allotment agreement on the following terms:

- Rent due annually in advance.
- Rent reviews at 3 yearly intervals.
- Sub-letting is strictly prohibited.
- Tenants are responsible for maintenance of paths, fences and hedges.
- A draft agreement is available upon request.

## Viewing:

Interested parties view at their own risk in reasonable daylight hours.

#### Offers:

Applicants should complete the attached form (page 2) and return to Harry Gavan-Major at the Estate Office no later than noon on Friday 18<sup>th</sup> July 2025.

#### **Reservations:**

All mineral rights.

### **Enquiries:**

harry.gav