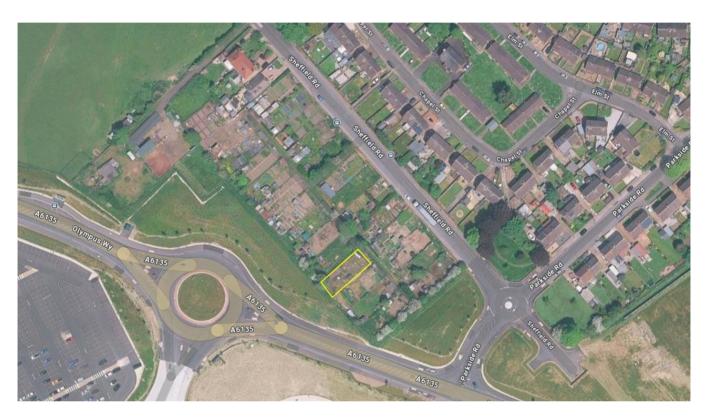

Estate Office • Wentworth • Rotherham South Yorkshire • S62 7TD Telephone 01226 742041 • Fax 01226 350292 Email office@wentworthestate.co.uk www.wentworthestate.co.uk

# ALLOTMENT TO LET

# Available Immediately



#### Location:

Plot 29, Sheffield Road, Hoyland, Barnsley, S74 0DW

#### Rent:

By tender, payable annually in advance.

#### **Terms:**

The allotment will be let on The Estate's standard allotment agreement on the following terms:

- Rent due annually in advance.
- Rent reviews at 3 yearly intervals.
- Sub-letting is strictly prohibited.
- Tenants are responsible for maintenance of paths, fences and hedges.
- A draft agreement is available upon request.

#### Viewing

Interested parties view at their own risk in reasonable daylight hours.

#### Offers:

Applicants should complete the attached form (page 2) and return to Harry Gavan-Major at the Estate Office no later than noon on Friday 18<sup>th</sup> July 2025.

### **Reservations:**

All mineral rights.

### **Enquiries:**

harry.g