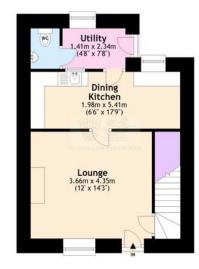

# The accommodation (see floor plan over):

Extending to approx.727sq.ft, the property comprises lounge with open fire, kitchen, utility and WC to the ground floor. On the first floor is a double bedroom, single bedroom and shower room.

## **Tenancy & Floor Plans**

HERITAGE | LANDSCAPE | ECONOMY | COMMUNITY