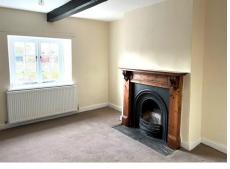

# The accommodation (see floor plan over):

Extending to approx.727sq.ft, the property comprises lounge with open fire, kitchen, utility and WC to the ground floor. On the first floor is a double bedroom, single bedroom and shower room.