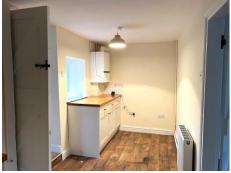

# The accommodation (see floor plan over):

Extending to approx.727sq.ft, the property comprises lounge with open fire, kitchen, utility and WC to the ground floor. On the first floor is a double bedroom, single bedroom and shower room.