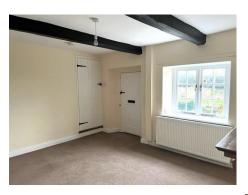

# The accommodation (see floor plan over):

Extending to approx.727sq.ft, the property comprises lounge with open fire, kitchen, utility and WC to the ground floor. On the first floor is a double bedroom, single bedroom and shower room.