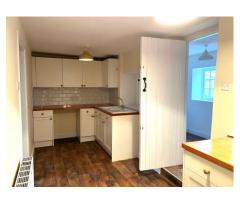

# The accommodation (see floor plan over):

Extending to approx.727sq.ft, the property comprises lounge with open fire, kitchen, utility and WC to the ground floor. On the first floor is a double bedroom, single bedroom and shower room.