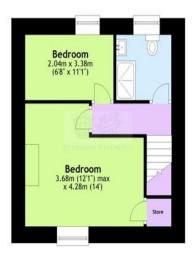

# The accommodation (see floor plan over):

Extending to approx.727sq.ft, the property comprises lounge with open fire, kitchen, utility and WC to the ground floor. On the first floor is a double bedroom, single bedroom and shower room.

## **Tenancy & Floor Plans**

HERITAGE | LANDSCAPE | ECONOMY | COMMUNITY