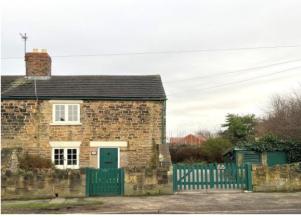

cation:

Situated on the B6089 Stubbin Road (near junction of Haugh Road)



# The accommodation (see floor plan over):

Extending to approx.727sq.ft, the property comprises lounge with open fire, kitchen, utility and WC to the ground floor. On the first floor is a double bedroom, single bedroom and shower room.

#### **Outside:-**

Garden to front, side and rear, off road parking and a brick built outbuilding

#### Services:

Mains electric, drains, gas Combi-boiler central heating

#### Council Tax Band: C

#### Term

The property will be available on an Assured Shorthold Tenancy for an initial term of 12 months.

#### Rental

Rental of £795 per calendar month payable monthly in advance by bank standing order. The Tenant will be fully responsible for all other outgoings on the property



## Deposit

A deposit of one month's rent will be payable prior to commencement of the Tenancy and will be returned on termination, subject to all commitments having been met by the Tenant.

## **Energy Efficiency Rating**



#### **Applications and viewing:**

If you are interested in this property, in the first instance, please complete the application form (downloadable from the property page), save and return via your own email to <u>office@wentworthestate.co.uk</u>. Viewings will only be offered on receipt of a completed form.

Note: Viewings are undertaken at your own risk. Vacant property can be hazardous. Beware of slip/trip hazards, naked wires, sharp surfaces and poorly lit spaces etc. Do not interfere with plumbing or wiring installations etc. Children are to be under the char