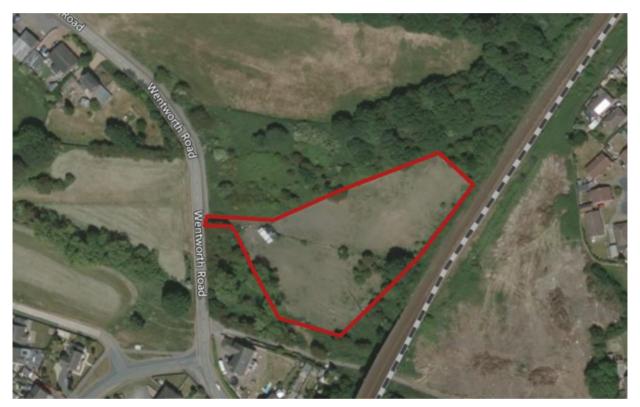

- 1.20 acres, or thereabouts, located at Wentworth Road, Jump.
- Guide rent £80.00pcm.
- The number of horses to be grazed is restricted to 1 horse and 1 pony OR up to 10 sheep.
- To apply please complete the application form below.