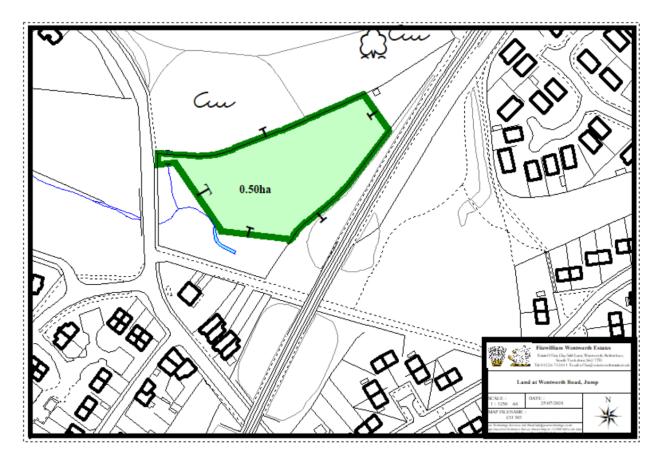

- 1.20 acres, or thereabouts, located at Wentworth Road, Jump.
- Guide rent £80.00pcm.
- The number of horses to be grazed is restricted to 1 horse and 1 pony OR up to 10 sheep.
- To apply please complete the application form below.