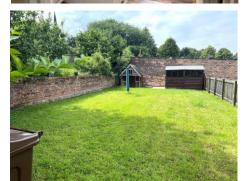

**Outside:** Small courtyard and brick storage sheds to the rear. Detached garden. Shared off road parking.