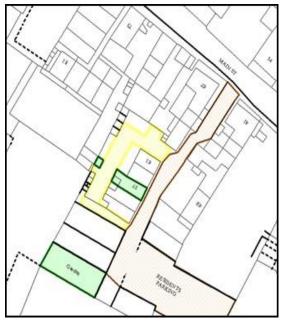

**Outside:** Small courtyard and brick storage sheds to the rear. Detached garden. Shared off road parking.

# **Tenancy Plan, Floor Plans & Photographs**

Page 2 of 2