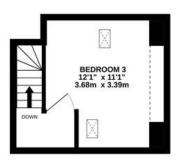

#### The accommodation (see floor plan over):

Extending to approx. 1001 sq. ft. this property comprises of lounge with open fire, dining kitchen and utility on the ground floor. To the first floor is a double bedroom, a single bedroom and bathroom. Stairs lead to another good size bedroom on the second floor.

# **Tenancy Plan, Floor Plans & Photographs**

Page 2 of 2