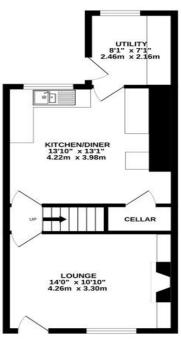

#### The accommodation (see floor plan over):

Extending to approx. 1001 sq. ft. this property comprises of lounge with open fire, dining kitchen and utility on the ground floor. To the first floor is a double bedroom, a single bedroom and bathroom. Stairs lead to another good size bedroom on the second floor.

# **Tenancy Plan, Floor Plans & Photographs**

Page 2 of 2