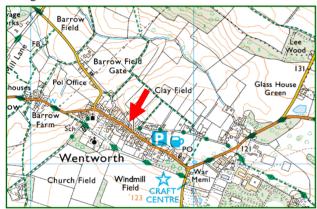

#### **Location:**

The cottage is located off the main road in the centre of the village.