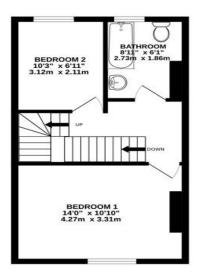

#### The accommodation (see floor plan over):

Extending to approx. 1001 sq. ft. this property comprises of lounge with open fire, dining kitchen and utility on the ground floor. To the first floor is a double bedroom, a single bedroom and bathroom. Stairs lead to another good size bedroom on the second floor.

# **Tenancy Plan, Floor Plans & Photographs**

Page 2 of 2