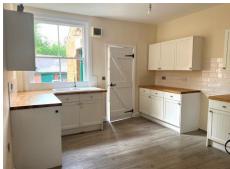

#### The accommodation (see floor plan over):

Extending to approx. 1001 sq. ft. this property comprises of lounge with open fire, dining kitchen and utility on the ground floor. To the first floor is a double bedroom, a single bedroom and bathroom. Stairs lead to another good size bedroom on the second floor.

# **Tenancy Plan, Floor Plans & Photographs**

Page 2 of 2