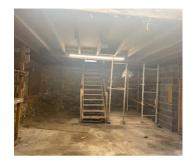

## **Property Photographs**

## The premises comprise

Two large open areas with an office area as shown on the sketch plan below (not drawn to scale) extending in total to approximately 180 sqm or 1937sqft.