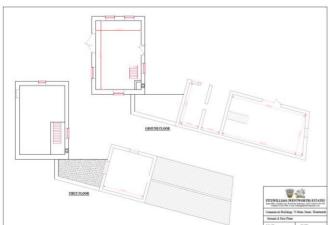

## The premises comprise

Two large open areas with an office area as shown on the sketch plan below (not drawn to scale) extending in total to approximately 180 sqm or 1937sqft.

## **Location Plan**