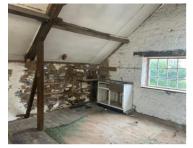

## **Property Photographs**

## The premises comprise

Two large open areas with an office area as shown on the sketch plan below (not drawn to scale) extending in total to approximately 180 sqm or 1937sqft.

The premises have most recently been used as familyowned spinning shop.

Offers of rental are invited in the region of £625 per calendar month payable monthly in advance by bank standing order.

The Tenant will be fully responsible for all other outgoings on the property.