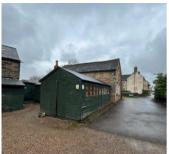

## **Property Photographs**

### Location

The buildings at 70 Main Street is located on Barrowfield Lane on the Eastern approach to Wentworth Village.