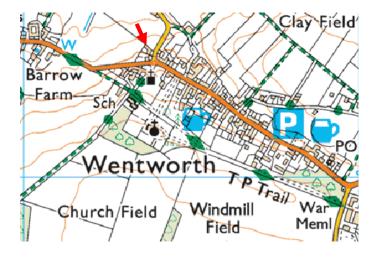

### Location

The buildings at 70 Main Street is located on Barrowfield Lane on the Eastern approach to Wentworth Village.

## **Location Plan**