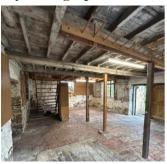

## **Property Photographs**

## The premises comprise

Two large open areas with an office area as shown on the sketch plan below (not drawn to scale) extending in total to approximately 180 sqm or 1937sqft.

The premises have most recently been used as familyowned spinning shop.

Offers of rental are invited in the region of £625 per calendar month payable monthly in advance by bank standing order.

The Tenant will be fully responsible for all other outgoings on the property.