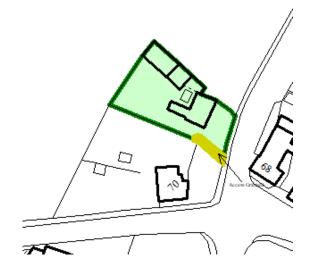

## Access is shared.

**Services** 

Outside

Mains electricity.

The property will be available for an initial term of up to three years on a standard commercial tenancy with security of tenure provisions excluded.

## **Location Plan**