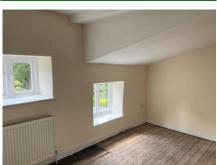

## The accommodation (see floor plan over):

Extending to approx. 678 sq. ft. this property comprises of lounge with open fire, kitchen and bathroom on the ground floor with a double and a single bedroom on the first floor.

# Photographs and tenancy & floor plans

GROUND FLOOR

1ST FLOOR

TOTAL APPROX. FLOOR AREA 678 SQ.FT. (63.0 SQ.M.)

Whilst every attempt has been made to ensure the accuracy of the floor plan contained here, measurements of doors, windows, rooms and any other items are approximate and no responsibility is taken for any error, omission, or mis-statement. This plan is for illustrative purposes only and should be used as such by any prospective purchaser. The services, systems and appliances shown have not been tested and no guarantee as to their operability or efficiency can be given Made with Metropix ©2021