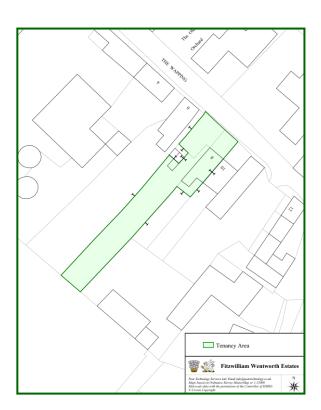

# Photographs and tenancy & floor plans

GROUND FLOOR

1ST FLOOR

TOTAL APPROX. FLOOR AREA 678 SQ.FT. (63.0 SQ.M.)

Whilst every attempt has been made to ensure the accuracy of the floor plan contained here, measurements of doors, windows, rooms and any other items are approximate and no responsibility is taken for any error, omission, or mis-statement. This plan is for illustrative purposes only and should be used as such by any prospective purchaser. The services, systems and appliances shown have not been tested and no guarantee as to their operability or efficiency can be given Made with Metropix ©2021