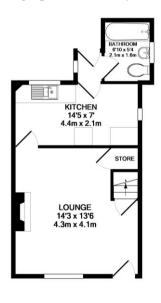

## The accommodation (see floor plan over):

Extending to approx. 678 sq. ft. this property comprises of lounge with open fire, kitchen and bathroom on the ground floor with a double and a single bedroom on the first floor.

# Photographs and tenancy & floor plans

GROUND FLOOR

1ST FLOOR

TOTAL APPROX. FLOOR AREA 678 SQ.FT. (63.0 SQ.M.)

Whilst every attempt has been made to ensure the accuracy of the floor plan contained here, measurements of doors, windows, rooms and any other items are approximate and no responsibility is taken for any error, omission, or mis-statement. This plan is for illustrative purposes only and should be used as such by any prospective purchaser. The services, systems and appliances shown have not been tested and no guarantee as to their operability or efficiency can be given Made with Metropix ©2021