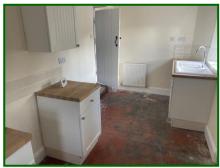

## The accommodation (see floor plan over):

Extending to approx. 678 sq. ft. this property comprises of lounge with open fire, kitchen and bathroom on the ground floor with a double and a single bedroom on the first floor.

# Photographs and tenancy & floor plans

GROUND FLOOR

1ST FLOOR

TOTAL APPROX. FLOOR AREA 678 SQ.FT. (63.0 SQ.M.)

Whilst every attempt has been made to ensure the accuracy of the floor plan contained here, measurements of doors, windows, rooms and any other items are approximate and no responsibility is taken for any error, omission, or mis-statement. This plan is for illustrative purposes only and should be used as such by any prospective purchaser. The services, systems and appliances shown have not been tested and no guarantee as to their operability or efficiency can be given Made with Metropix ©2021