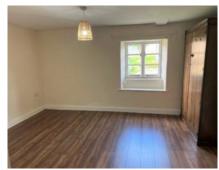

## The accommodation (see floor plan over):

Extending to approx. 678 sq. ft. this property comprises of lounge with open fire, kitchen and bathroom on the ground floor with a double and a single bedroom on the first floor.

# Photographs and tenancy & floor plans

GROUND FLOOR

1ST FLOOR

TOTAL APPROX. FLOOR AREA 678 SQ.FT. (63.0 SQ.M.)

Whilst every attempt has been made to ensure the accuracy of the floor plan contained here, measurements of doors, windows, rooms and any other items are approximate and no responsibility is taken for any error, omission, or mis-statement. This plan is for illustrative purposes only and should be used as such by any prospective purchaser. The services, systems and appliances shown have not been tested and no guarantee as to their operability or efficiency can be given Made with Metropix ©2021