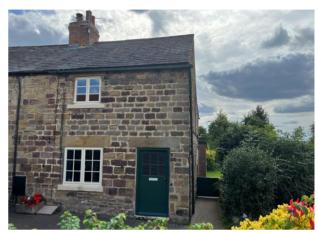

# Recently refurbished 2-bedroom cottage.

## The accommodation (see floor plan over):

Extending to approx. 678 sq. ft. this property comprises of lounge with open fire, kitchen and bathroom on the ground floor with a double and a single bedroom on the first floor.