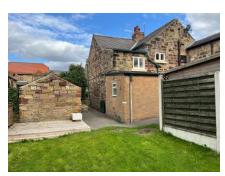

# Recently refurbished 2-bedroom cottage.

## The accommodation (see floor plan over):

Extending to approx. 678 sq. ft. this property comprises of lounge with open fire, kitchen and bathroom on the ground floor with a double and a single bedroom on the first floor.