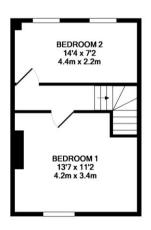

## The accommodation (see floor plan over):

Extending to approx. 678 sq. ft. this property comprises of lounge with open fire, kitchen and bathroom on the ground floor with a double and a single bedroom on the first floor.

# Photographs and tenancy & floor plans

GROUND FLOOR

1ST FLOOR

TOTAL APPROX. FLOOR AREA 678 SQ.FT. (63.0 SQ.M.)

Whilst every attempt has been made to ensure the accuracy of the floor plan contained here, measurements of doors, windows, rooms and any other items are approximate and no responsibility is taken for any error, omission, or mis-statement. This plan is for illustrative purposes only and should be used as such by any prospective purchaser. The services, systems and appliances shown have not been tested and no guarantee as to their operability or efficiency can be given Made with Metropix ©2021