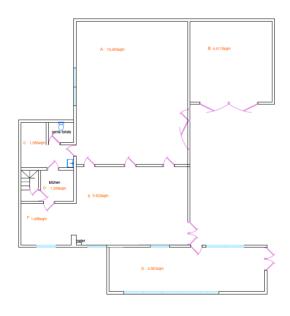

#### The premises comprise

Large open areas with a WC, kitchen and first floor office area as shown on the sketch plan below (not drawn to scale) extending in total to approximately 29.42 sqm or 317sqft.