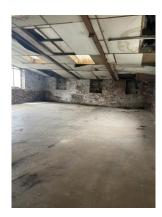

# **Property Photographs**

#### The premises comprise

Large open areas with a WC, kitchen and first floor office area as shown on the sketch plan below (not drawn to scale) extending in total to approximately 29.42 sqm or 317sqft.

#### Use

The premises have most recently been used as a handmade woodworking workshop.