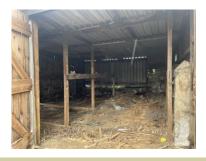

# **Property Photographs**

#### The premises comprise

Large open areas with a WC, kitchen and first floor office area as shown on the sketch plan below (not drawn to scale) extending in total to approximately 29.42 sqm or 317sqft.

#### Use

The premises have most recently been used as a handmade woodworking workshop.