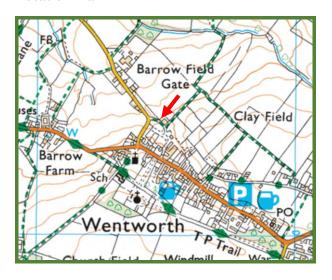

#### Location

The Old Slaughterhouse is located off Barrowfield Lane on the Western approach to Wentworth Village.

## **Location Plan**