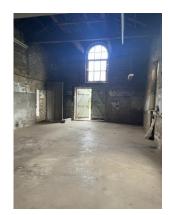

# **Property Photographs**

#### The premises comprise

Large open areas with a WC, kitchen and first floor office area as shown on the sketch plan below (not drawn to scale) extending in total to approximately 29.42 sqm or 317sqft.

#### Use

The premises have most recently been used as a handmade woodworking workshop.