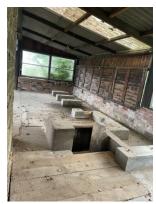

# **Property Photographs**

#### The premises comprise

Large open areas with a WC, kitchen and first floor office area as shown on the sketch plan below (not drawn to scale) extending in total to approximately 29.42 sqm or 317sqft.

#### Use

The premises have most recently been used as a handmade woodworking workshop.