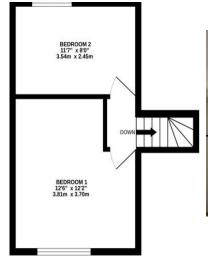

#### Refurbished 2-bedroom end terrace cottage

**Location:** Located off the B6089 North of Greasbrough in the village of Nether Haugh.

The accommodation comprises (see floor plan over) Extending to approx. 721sq.ft, the property comprises a living room, dining room, kitchen and bathroom on the ground floor. On the first floor are 2 double bedrooms.

### **Property Photographs, Floor & Tenancy Plans**

Page 2 of 2