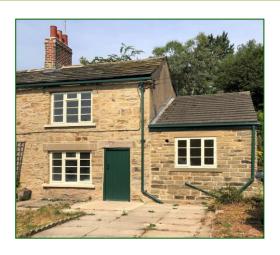

#### Refurbished 2-bedroom end terrace cottage

**Location:** Located off the B6089 North of Greasbrough in the village of Nether Haugh.

The accommodation comprises (see floor plan over) Extending to approx. 721sq.ft, the property comprises a living room, dining room, kitchen and bathroom on the ground floor. On the first floor are 2 double bedrooms.

#### **Outside**

Garden to the front and side. Off road parking.