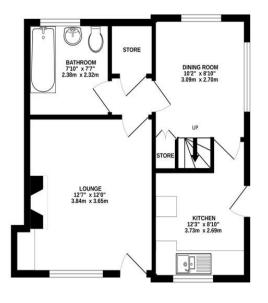

#### Refurbished 2-bedroom end terrace cottage

**Location:** Located off the B6089 North of Greasbrough in the village of Nether Haugh.

The accommodation comprises (see floor plan over) Extending to approx. 721sq.ft, the property comprises a living room, dining room, kitchen and bathroom on the ground floor. On the first floor are 2 double bedrooms.