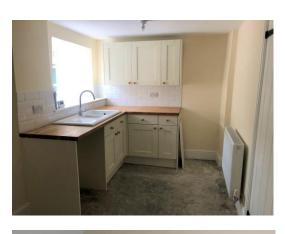

## The accommodation (see floor plan over).

Extending to approx. 775 sq.ft, the property comprises a living room with open fire, kitchen and useful store on the ground floor. On the first floor is a double bedroom, a single bedroom and bathroom.

# Photographs, Tenancy & Floor Plans

GROUND FLOOR

1ST FLOOR