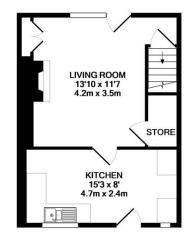

## The accommodation (see floor plan over).

Extending to approx. 775 sq.ft, the property comprises a living room with open fire, kitchen and useful store on the ground floor. On the first floor is a double bedroom, a single bedroom and bathroom.

# Photographs, Tenancy & Floor Plans

GROUND FLOOR

1ST FLOOR