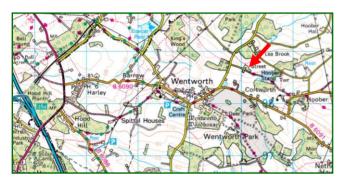

#### **Location:**

Located on Street Lane (off Coaley Lane) on the edge of Wentworth village.