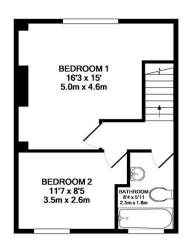

## The accommodation (see floor plan over).

Extending to approx. 775 sq.ft, the property comprises a living room with open fire, kitchen and useful store on the ground floor. On the first floor is a double bedroom, a single bedroom and bathroom.

# Photographs, Tenancy & Floor Plans

GROUND FLOOR

1ST FLOOR