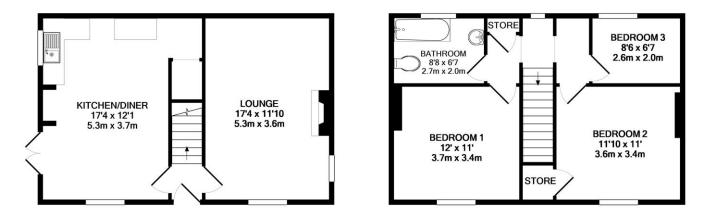

#### The accommodation comprises (see floor plan over)

Extending to approximately 980 sq. ft the property comprises a large kitchen diner and sitting room with open fire to the ground floor. On the first floor two double bedrooms, a single bedroom and family bathroom.

## **Property Photographs, Floor & Tenancy Plans**

GROUND FLOOR