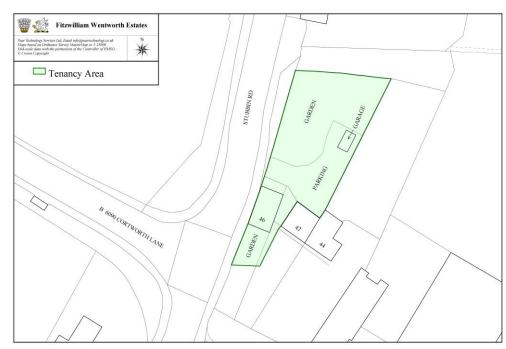

#### Outside

Large garden to the side of the property, detached garage and ample off-road parking.

## **Property Photographs, Floor & Tenancy Plans**

GROUND FLOOR