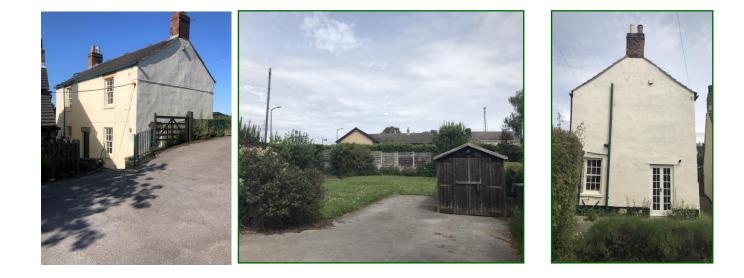

## 46 Nether Haugh Rotherham S62 7RZ

# A detached cottage with generous garden and off-road parking

#### Location

Nether Haugh lies approximately 2 miles to the east of Wentworth Village. The cottage is situated on the B6089, opposite the Cortworth Lane junction.

#### Outside

Large garden to the side of the property, detached garage and ample off-road parking.

## **Property Photographs, Floor & Tenancy Plans**

GROUND FLOOR