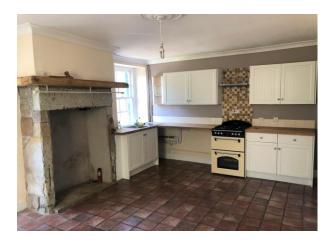

#### The accommodation comprises (see floor plan over)

Extending to approximately 980 sq. ft the property comprises a large kitchen diner and sitting room with open fire to the ground floor. On the first floor two double bedrooms, a single bedroom and family bathroom.

## **Property Photographs, Floor & Tenancy Plans**

GROUND FLOOR