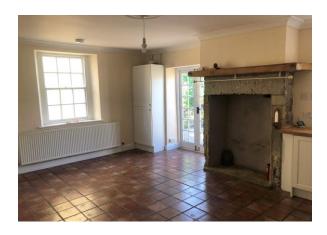

#### The accommodation comprises (see floor plan over)

Extending to approximately 980 sq. ft the property comprises a large kitchen diner and sitting room with open fire to the ground floor. On the first floor two double bedrooms, a single bedroom and family bathroom.

## **Property Photographs, Floor & Tenancy Plans**

GROUND FLOOR