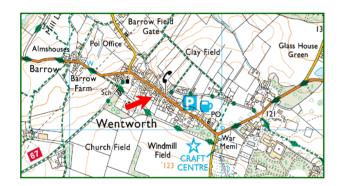

#### **Location:**

The cottage is located set back from the road near the George & Dragon Inn in the village of Wentworth.