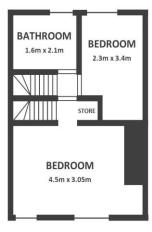

#### The accommodation (see floor plan over).

Total floor area approx. 840 sq. ft,, the property comprises a living room, kitchen and pantry on the ground floor. On the first floor is a family bathroom and 1 double and 1 single bedroom. A further staircase leads to another double bedroom on the second floor.