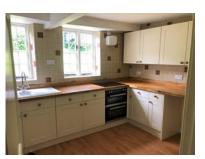

#### The accommodation (see floor plan over).

Total floor area approx. 840 sq. ft,, the property comprises a living room, kitchen and pantry on the ground floor. On the first floor is a family bathroom and 1 double and 1 single bedroom. A further staircase leads to another double bedroom on the second floor.

# Photographs, Tenancy & Floor Plans

First Floor

Second Floor

Page 2 of 2