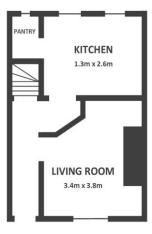

#### The accommodation (see floor plan over).

Total floor area approx. 840 sq. ft,, the property comprises a living room, kitchen and pantry on the ground floor. On the first floor is a family bathroom and 1 double and 1 single bedroom. A further staircase leads to another double bedroom on the second floor.