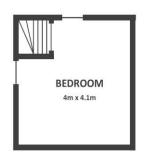

#### The accommodation (see floor plan over).

Total floor area approx. 840 sq. ft,, the property comprises a living room, kitchen and pantry on the ground floor. On the first floor is a family bathroom and 1 double and 1 single bedroom. A further staircase leads to another double bedroom on the second floor.