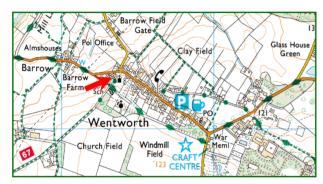

#### **Location:**

The property is situated in a quiet courtyard opposite the Old Church in the village of Wentworth.