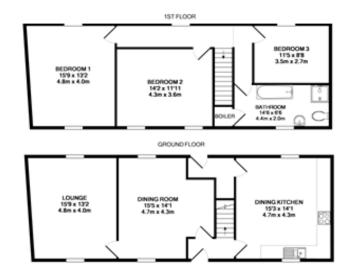

## The accommodation (see floor plan over).

Extending to approx. 1,421 sq.ft, the property comprises a living room, dining room, kitchen and toilet on the ground floor. On the first floor is a family bathroom and 3 double bedrooms.

## Photographs, Tenancy & Floor Plans

Page 2 of 2