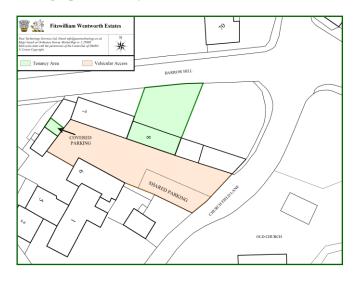

## **Outside:**

Private garden to the rear. A single space within a shared covered parking area and further parking within communal yard.