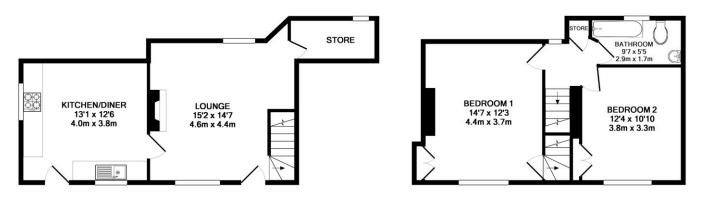

## Accommodation:-

Ground floor comprising a kitchen, sitting room and storage/pantry. Upstairs there are two double bedrooms, an attic bedroom and family bathroom.

# Photographs & Floor Plan

GROUND FLOOR

2ND FLOOR

**1ST FLOOR** 

TOTAL APPROX. FLOOR AREA 1066 SQ.FT. (99.0 SQ.M.)

Whist every attempt has been made to ensure the accuracy of the floor plan contained here, measurements of doors, windows, rooms and any other items are approximate and no responsibility is taken for any error, omission, or mis-statement. This plan is for illustrative purposes only and should be used as such by any prospective purchaser. The services, systems and appliances shown have not been tested and no guarantee as to their operability or efficiency can be given Made with Metropix @2019