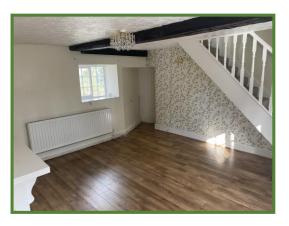

## Accommodation:-

Ground floor comprising a kitchen, sitting room and storage/pantry. Upstairs there are two double bedrooms, an attic bedroom and family bathroom.

# Photographs & Floor Plan

GROUND FLOOR

2ND FLOOR

**1ST FLOOR** 

TOTAL APPROX. FLOOR AREA 1066 SQ.FT. (99.0 SQ.M.)

Whist every attempt has been made to ensure the accuracy of the floor plan contained here, measurements of doors, windows, rooms and any other items are approximate and no responsibility is taken for any error, omission, or mis-statement. This plan is for illustrative purposes only and should be used as such by any prospective purchaser. The services, systems and appliances shown have not been tested and no guarantee as to their operability or efficiency can be given Made with Metropix @2019