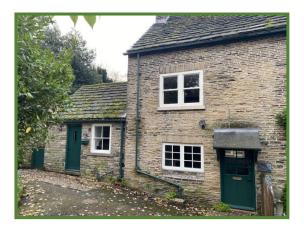

# Dawn Cottage 4 Church Drive, Wentworth, Rotherham, S62 7TW

# **Spacious Semi-detached Stone Cottage**

## Location:

Fronting Church Drive, off Main Street in Wentworth Village with views of the Old Church from the rear of the property

# Photographs & Floor Plan

GROUND FLOOR

2ND FLOOR

**1ST FLOOR** 

TOTAL APPROX. FLOOR AREA 1066 SQ.FT. (99.0 SQ.M.)

Whist every attempt has been made to ensure the accuracy of the floor plan contained here, measurements of doors, windows, rooms and any other items are approximate and no responsibility is taken for any error, omission, or mis-statement. This plan is for illustrative purposes only and should be used as such by any prospective purchaser. The services, systems and appliances shown have not been tested and no guarantee as to their operability or efficiency can be given Made with Metropix @2019