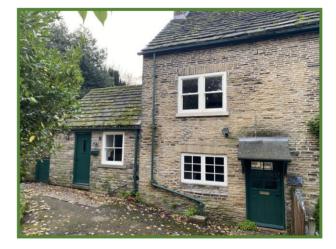

# Dawn Cottage 4 Church Drive, Wentworth, Rotherham, S62 7TW

# **Spacious Semi-detached Stone Cottage**

# Photographs & Floor Plan

GROUND FLOOR

2ND FLOOR

**1ST FLOOR** 

TOTAL APPROX. FLOOR AREA 1066 SQ.FT. (99.0 SQ.M.)

Whist every attempt has been made to ensure the accuracy of the floor plan contained here, measurements of doors, windows, rooms and any other items are approximate and no responsibility is taken for any error, omission, or mis-statement. This plan is for illustrative purposes only and should be used as such by any prospective purchaser. The services, systems and appliances shown have not been tested and no guarantee as to their operability or efficiency can be given Made with Metropix @2019