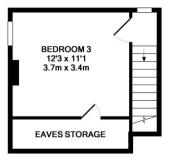

## Accommodation:-

Ground floor comprising a kitchen, sitting room and storage/pantry. Upstairs there are two double bedrooms, an attic bedroom and family bathroom.

# Photographs & Floor Plan

GROUND FLOOR

2ND FLOOR

**1ST FLOOR** 

TOTAL APPROX. FLOOR AREA 1066 SQ.FT. (99.0 SQ.M.)

Whist every attempt has been made to ensure the accuracy of the floor plan contained here, measurements of doors, windows, rooms and any other items are approximate and no responsibility is taken for any error, omission, or mis-statement. This plan is for illustrative purposes only and should be used as such by any prospective purchaser. The services, systems and appliances shown have not been tested and no guarantee as to their operability or efficiency can be given Made with Metropix @2019