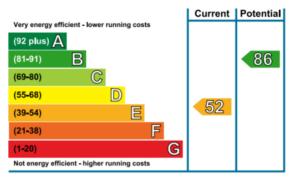

room.

#### **Outside:-**

Yard area with outbuildings and parking for one car.

#### Services:

Mains electric, water, sewerage and gas combi-boiler central heating.

## Term

The property will be available on an Assured Shorthold Tenancy for an initial term of 12 months.

## Council Tax Banding: Band D.



## Rental

Offers of rental are invited in the region of  $\pounds 800$  per calendar month payable monthly in advance by bank standing order. The Tenant will be fully responsible for all other outgoings on the property.

#### Deposit

A deposit of one month's rent will be payable prior to commencement of the Tenancy and will be returned on termination, subject to all commitments having been met by the Tenant.

# Energy Efficiency Rating

4 Church Drive, Wentworth, Rotherham, S62 7TW



## To view:

Due to covid-19 restrictions our normal letting routine has been amended to meet government guidance. If you are interested in this property, in the first instance, please complete the revised application form (downloadable from the property page) and return to office@wentworthestate.co.uk.

Particulars prepared: November 2020 Ref: AT 515

The Fitzwilliam Wentworth Estate gives notice (i) The particulars are set out as a brief outline only to indicate availability and do not constitute, nor constitute part of, an offer or contract. (ii) All descriptions, dimensions, references to condition and necessary permissions for use and occupation and other details are given without responsibility. Any intending tenants should not rely on them as statements or representations of fact