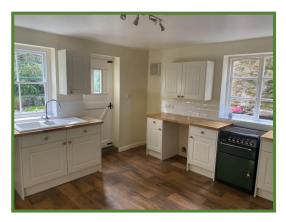

## Accommodation:-

Ground floor comprising a kitchen, sitting room and storage/pantry. Upstairs there are two double bedrooms, an attic bedroom and family bathroom.

# Photographs & Floor Plan

GROUND FLOOR

2ND FLOOR

**1ST FLOOR** 

TOTAL APPROX. FLOOR AREA 1066 SQ.FT. (99.0 SQ.M.)

Whist every attempt has been made to ensure the accuracy of the floor plan contained here, measurements of doors, windows, rooms and any other items are approximate and no responsibility is taken for any error, omission, or mis-statement. This plan is for illustrative purposes only and should be used as such by any prospective purchaser. The services, systems and appliances shown have not been tested and no guarantee as to their operability or efficiency can be given Made with Metropix @2019