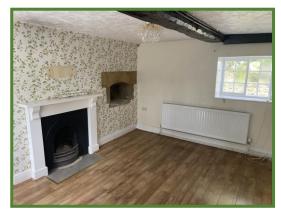

## Accommodation:-

Ground floor comprising a kitchen, sitting room and storage/pantry. Upstairs there are two double bedrooms, an attic bedroom and family bathroom.

# Photographs & Floor Plan

GROUND FLOOR

2ND FLOOR

**1ST FLOOR** 

TOTAL APPROX. FLOOR AREA 1066 SQ.FT. (99.0 SQ.M.)

Whist every attempt has been made to ensure the accuracy of the floor plan contained here, measurements of doors, windows, rooms and any other items are approximate and no responsibility is taken for any error, omission, or mis-statement. This plan is for illustrative purposes only and should be used as such by any prospective purchaser. The services, systems and appliances shown have not been tested and no guarantee as to their operability or efficiency can be given Made with Metropix @2019