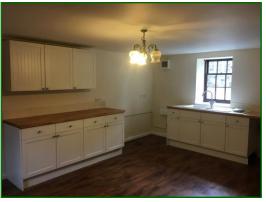

#### Accommodation:-

Ground floor comprising a kitchen/breakfast room, dining room and sitting room. On the first floor there are two large double bedrooms and one single bedroom and bathroom with over-bath shower.