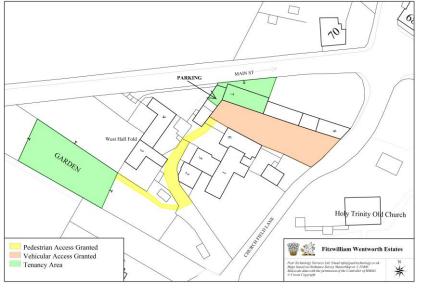

## Outside:-

Modest rear garden and large detached garden Shared car port and storage shed.