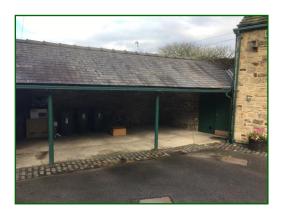

## Outside:-

Modest rear garden and large detached garden Shared car port and storage shed.