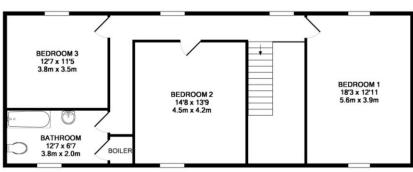

#### Accommodation:-

Ground floor comprising a kitchen/breakfast room, dining room and sitting room. On the first floor there are two large double bedrooms and one single bedroom and bathroom with over-bath shower.