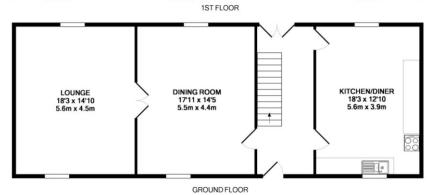

#### Accommodation:-

Ground floor comprising a kitchen/breakfast room, dining room and sitting room. On the first floor there are two large double bedrooms and one single bedroom and bathroom with over-bath shower.