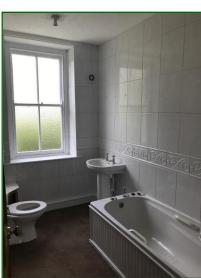

#### The accommodation (see floor plan over):

The cottage extends to approx. 732 sq.ft (68sq.m) and comprises a kitchen, good sized living room with wood burning stove, bathroom and two bedrooms.