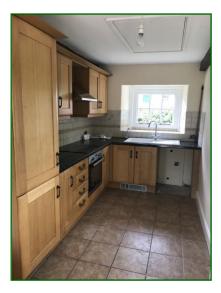

#### The accommodation (see floor plan over):

The cottage extends to approx. 732 sq.ft (68sq.m) and comprises a kitchen, good sized living room with wood burning stove, bathroom and two bedrooms.