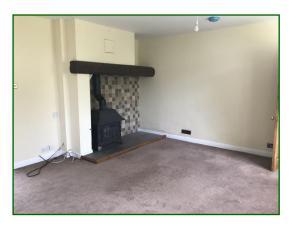

#### The accommodation (see floor plan over):

The cottage extends to approx. 732 sq.ft (68sq.m) and comprises a kitchen, good sized living room with wood burning stove, bathroom and two bedrooms.