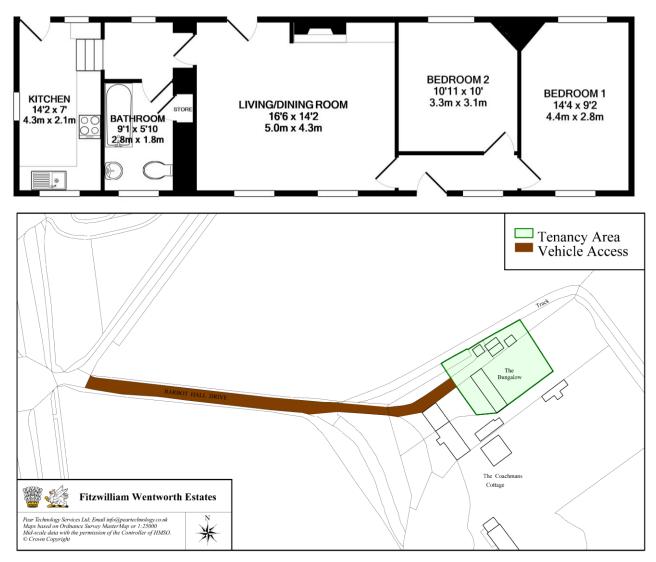

#### The accommodation (see floor plan over):

The cottage extends to approx. 732 sq.ft (68sq.m) and comprises a kitchen, good sized living room with wood burning stove, bathroom and two bedrooms.

#### **Outside:-**

Gated parking area, good sized garden to front and rear. Feature pond and assorted garden sheds and garage.

**Photographs, Tenancy & Floor Plans** 