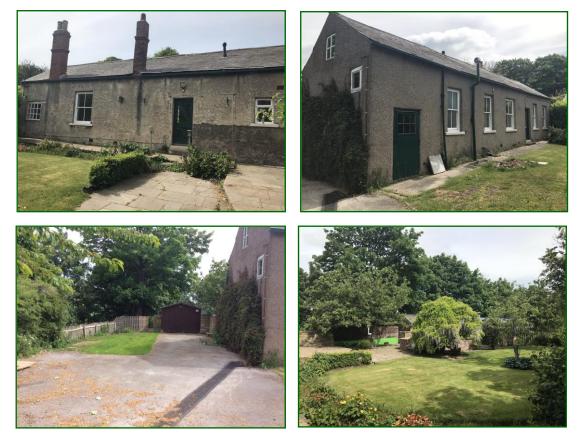

#### **Outside:-**

Gated parking area, good sized garden to front and rear. Feature pond and assorted garden sheds and garage.

**Photographs, Tenancy & Floor Plans** 