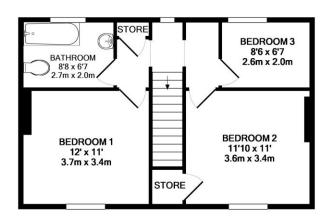

#### Location

North of Greasbrough in the village of Nether Haugh. The cottage is situated on the B6089, opposite the Cortworth Lane junction.

The accommodation comprises (see floor plan over) Extending to approximately 980 sq. ft the property comprises:

On the ground floor a large kitchen diner and sitting room with open fire. On the first floor two double bedrooms and a box room and family bathroom.

### **Property Photographs, Floor & Tenancy Plans**

GROUND FLOOR 1ST FLOOR