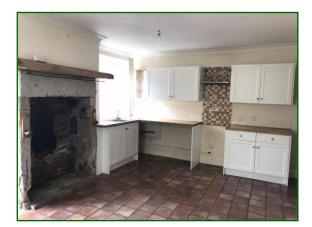

On the ground floor a large kitchen diner and sitting room with open fire. On the first floor two double bedrooms and a box room and family bathroom.