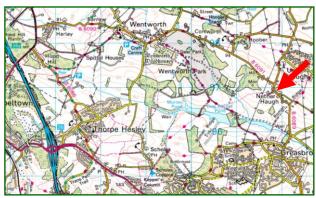

#### Location

North of Greasbrough in the village of Nether Haugh. The cottage is situated on the B6089, opposite the Cortworth Lane junction.

The accommodation comprises (see floor plan over) Extending to approximately 980 sq. ft the property comprises: