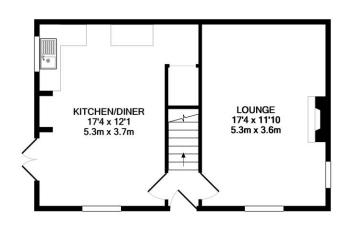

On the ground floor a large kitchen diner and sitting room with open fire. On the first floor two double bedrooms and a box room and family bathroom.

### **Property Photographs, Floor & Tenancy Plans**

GROUND FLOOR 1ST FLOOR