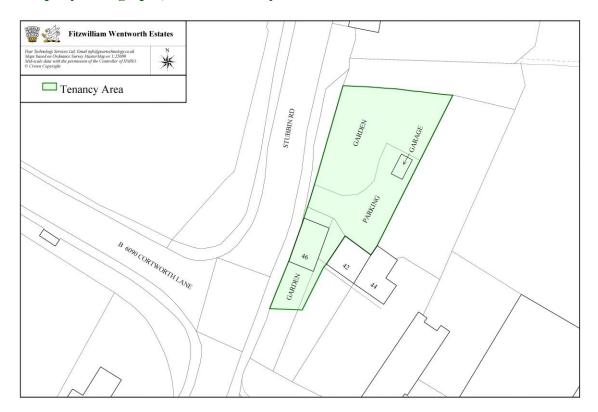

#### **Outside**

Large secure garden to rear and side of the property, and detached garage and ample off road parking

### **Property Photographs, Floor & Tenancy Plans**

GROUND FLOOR 1ST FLOOR