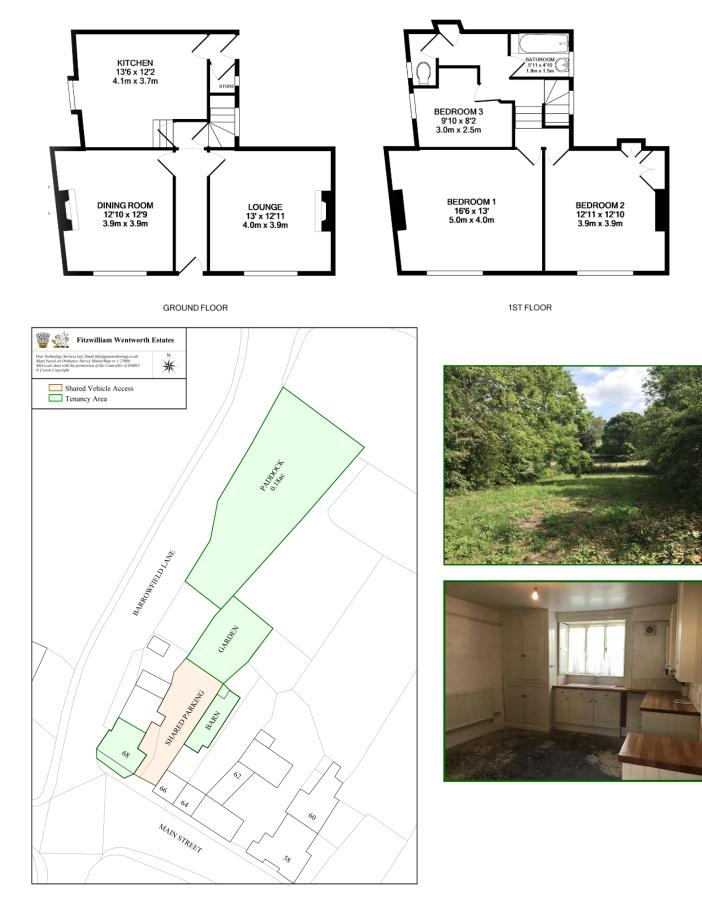

#### The accommodation

Extending to approximately 1195 sq. ft. the property benefits from a number of original features including shuttered windows on the ground floor. On the ground floor a recently refurbished kitchen, two well proportioned reception rooms with solid fuel fire places. On the first floor two double bedrooms, one single bedroom, WC and bathroom.

#### **Outside:**

Garden and small paddock (0.18acres), barn/store and shared off road parking.

## Photographs, Floor & Tenancy Plans

Page 3 of 3