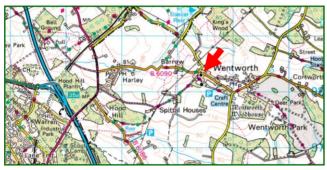

#### Location:

Located on the corner of Main Street and Barrowfield Lane in the village of Wentworth (opposite the Old Church).