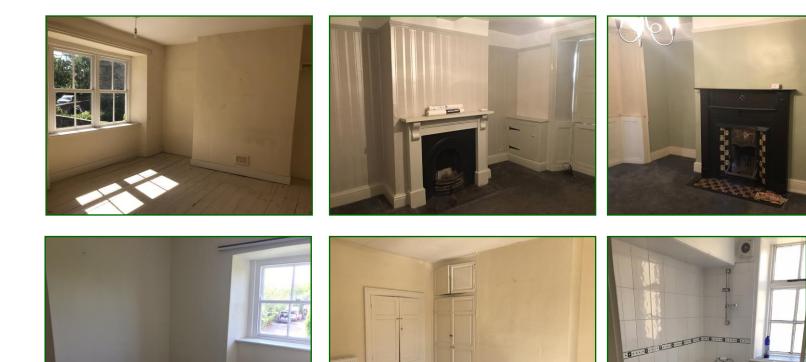

#### The accommodation

Extending to approximately 1195 sq. ft. the property benefits from a number of original features including shuttered windows on the ground floor. On the ground floor a recently refurbished kitchen, two well proportioned reception rooms with solid fuel fire places. On the first floor two double bedrooms, one single bedroom, WC and bathroom.

## Photographs, Floor & Tenancy Plans

Page 3 of 3