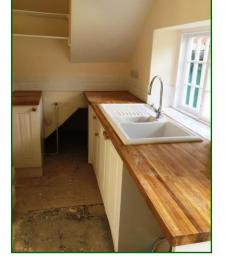

## The accommodation (see floor plan over).

Extending to approximately 463 sq. ft. the property comprises living room with solid fuel stove and kitchen on the ground floor and shower room and double bedroom on the first floor.

## **Photographs & Tenancy Plan**

GROUND FLOOR

Page 2 of 2