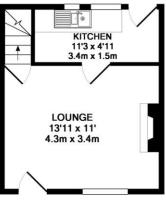

## The accommodation (see floor plan over).

Extending to approximately 463 sq. ft. the property comprises living room with solid fuel stove and kitchen on the ground floor and shower room and double bedroom on the first floor.

## **Photographs & Tenancy Plan**

GROUND FLOOR

Page 2 of 2