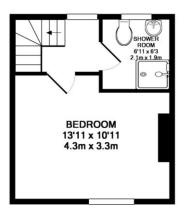

## The accommodation (see floor plan over).

Extending to approximately 463 sq. ft. the property comprises living room with solid fuel stove and kitchen on the ground floor and shower room and double bedroom on the first floor.

## **Photographs & Tenancy Plan**

GROUND FLOOR

Page 2 of 2