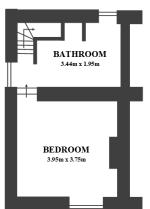

#### Location

The cottage is located off Street Lane (off Coley Lane), near the village of Wentworth.

The accommodation comprises (see floor plan over): Living room, dining room (with garden access) stepping down into a compact kitchen area.