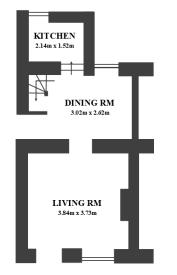

#### Location

The cottage is located off Street Lane (off Coley Lane), near the village of Wentworth.

The accommodation comprises (see floor plan over): Living room, dining room (with garden access) stepping down into a compact kitchen area.